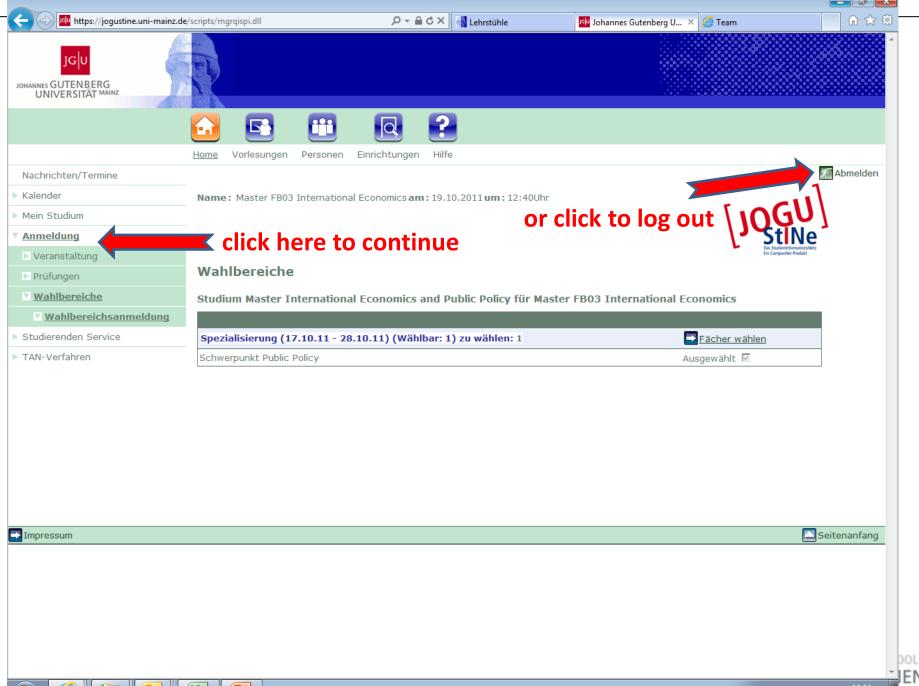

## How to choose your specialization? (here: "Public Policy")

DE ^ 12:53 19:10:2011