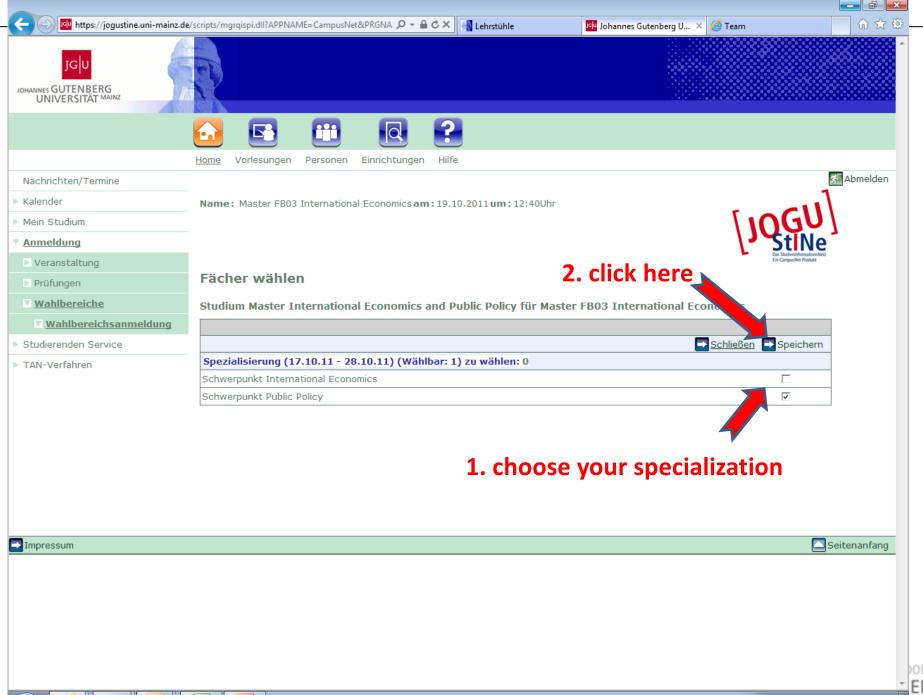

## How to choose your specialization? (here: "Public Policy")

DE ^ 12:53 19:10:2011