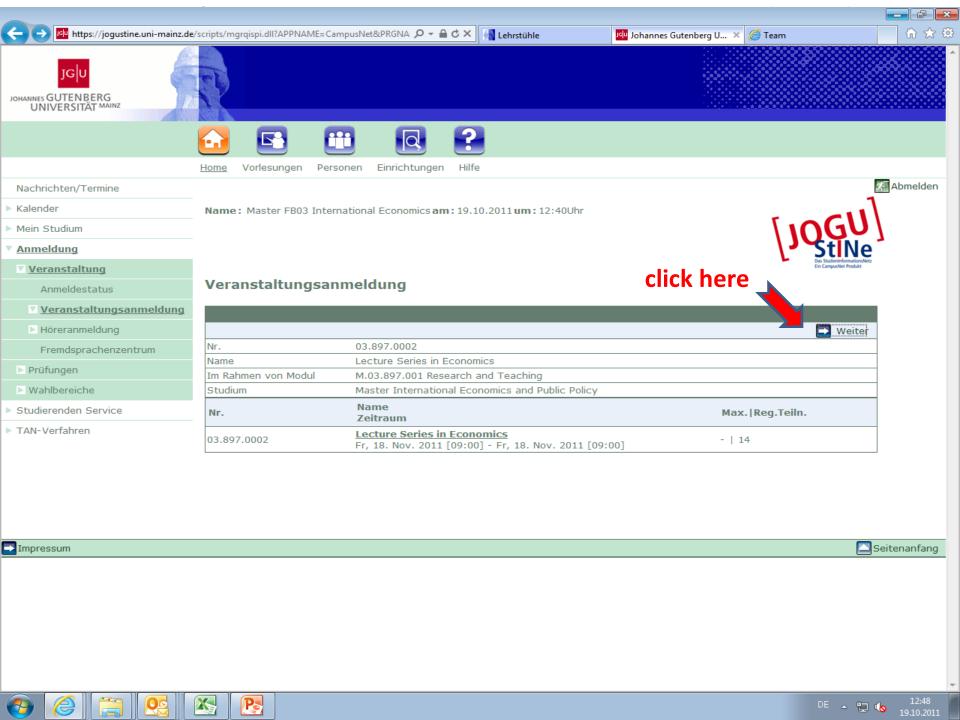

ten.

Hilfestellung bei der Nutzung des Portals geben Ihnen unsere Informations- und Hilfeseiten. Dort finden Sie auch die Kontaktdaten für eine direkte Hilfe spezifiziert nach Nutzergruppen sowie die Beantwortung von FAQs. Alle wichtigen Termine und Fristen sind auf den Hilfeseiten ebenfalls aufgeführt.

Zu den Informations- und Hilfeseiten von JOGU-StINe: http://www.info.jogustine.uni-mainz.de

Wir hoffen, JOGU-StINe erleichtert Ihren Studien- und Berufsalltag!

Impressum





Go to: www.jogustine.uni-mainz.de

















## How to choose your specialization? (here: "Public Policy")











DE ^ 12:53 19:10:2011





# Registration for modules via Jogustine (here: "Research and Teaching"









# Registration for courses via Jogustine (here: "Lecture Series in Economics")

























## Thanks for your attention