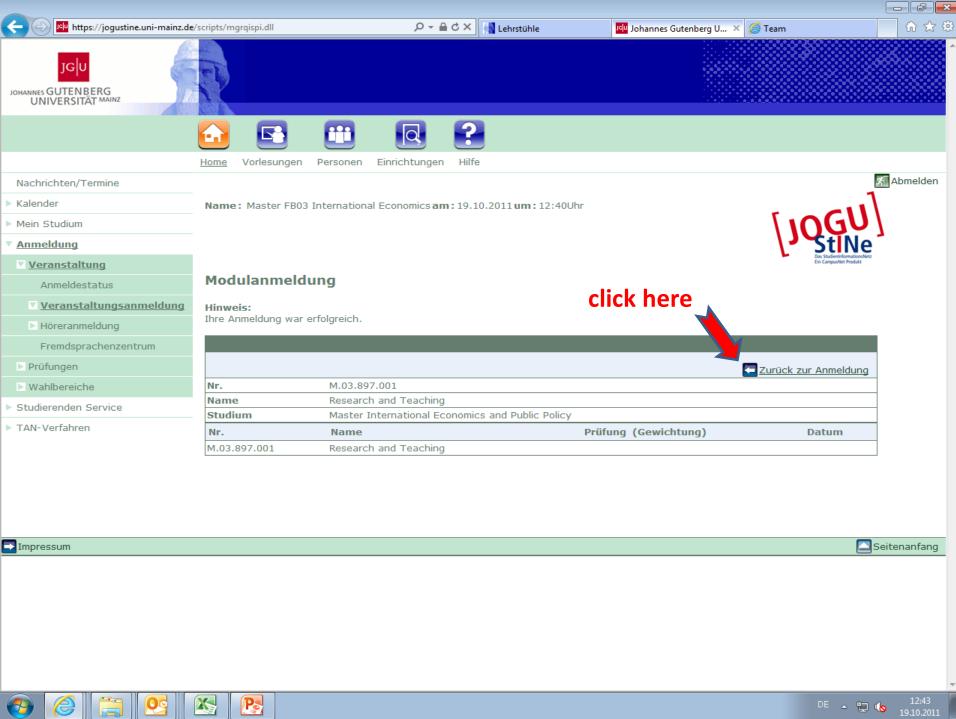

en anmelden oder als Lehrende Informationen zu Ihren Lehrveranstaltungen eingeben möchten.

Hilfestellung bei der Nutzung des Portals geben Ihnen unsere Informations- und Hilfeseiten. Dort finden Sie auch die Kontaktdaten für eine direkte Hilfe spezifiziert nach Nutzergruppen sowie die Beantwortung von FAQs. Alle wichtigen Termine und Fristen sind auf den Hilfeseiten ebenfalls aufgeführt.

Zu den Informations- und Hilfeseiten von JOGU-StINe: http://www.info.jogustine.uni-mainz.de

Wir hoffen, JOGU-StINe erleichtert Ihren Studien- und Berufsalltag!

Impressum





Go to: www.jogustine.uni-mainz.de

















## How to choose your specialization? (here: "Public Policy")











DE ^ 12:53 19:10:2011





# Registration for modules via Jogustine (here: "Research and Teaching"









# Registration for courses via Jogustine (here: "Lecture Series in Economics")

























## Thanks for your attention