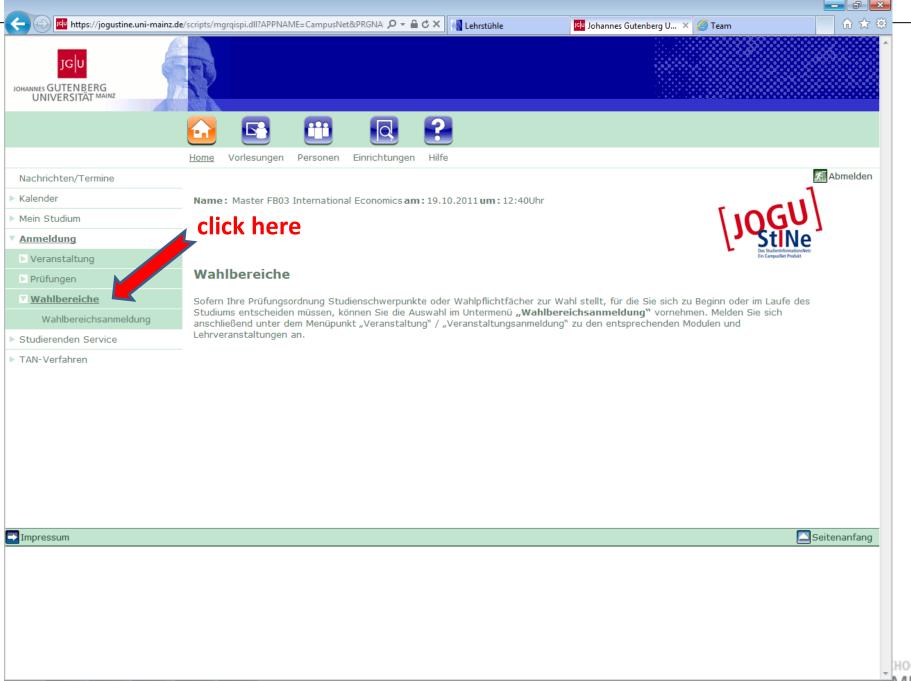

## How to choose your specialization? (here: "Public Policy")

DE ^ 12:53 19:10:2011