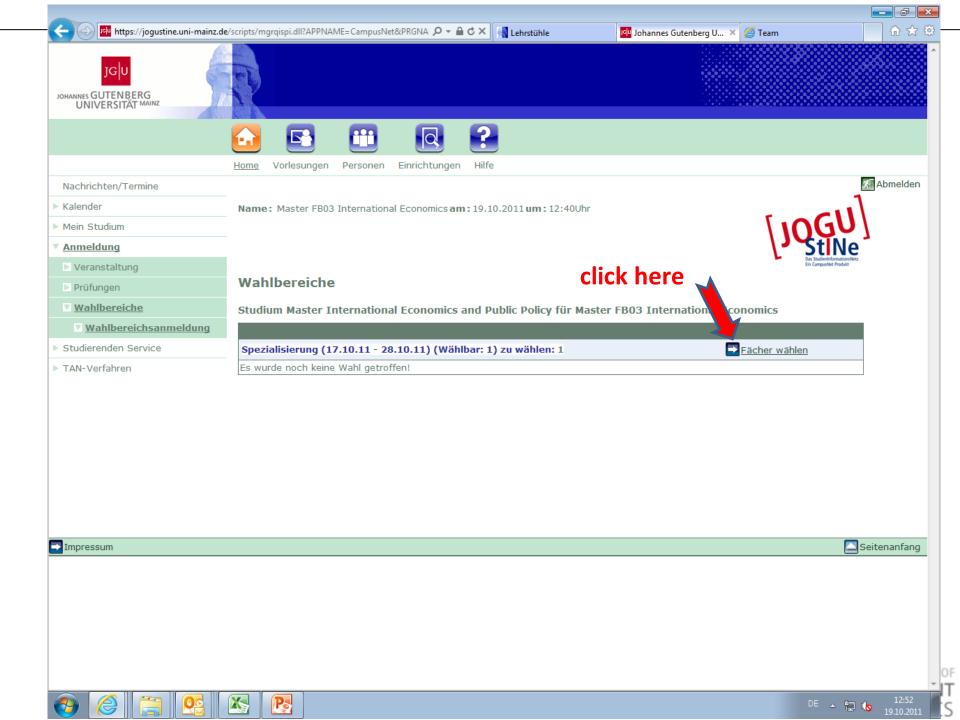

## How to choose your specialization? (here: "Public Policy")

DE ^ 12:53 19:10:2011