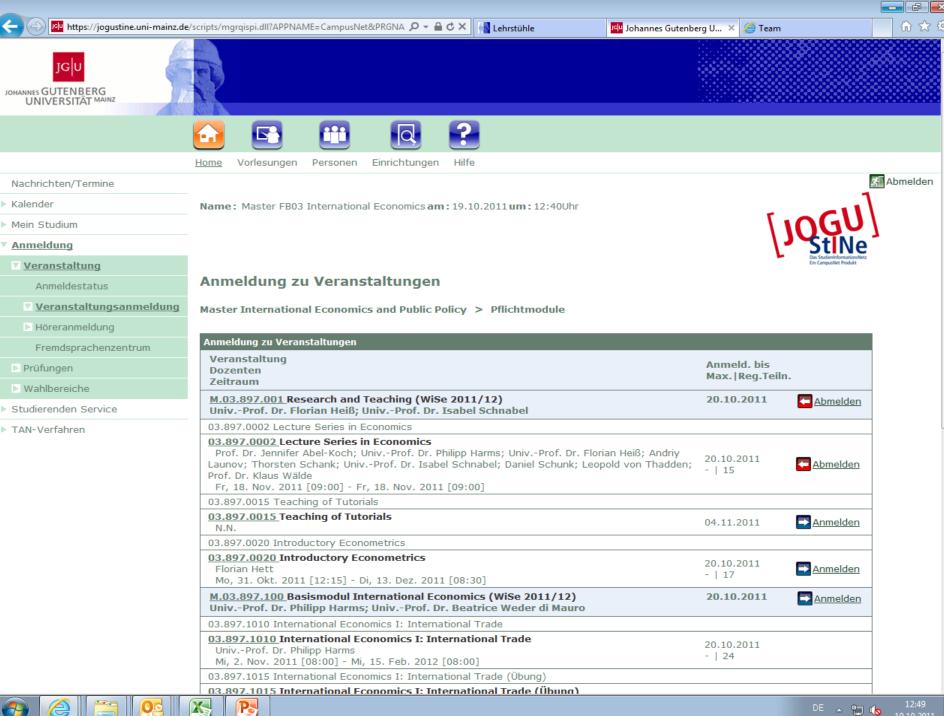

Hilfestellung bei der Nutzung des Portals geben Ihnen unsere Informations- und Hilfeseiten. Dort finden Sie auch die Kontaktdaten für eine direkte Hilfe spezifiziert nach Nutzergruppen sowie die Beantwortung von FAQs. Alle wichtigen Termine und Fristen sind auf den Hilfeseiten ebenfalls aufgeführt.

Zu den Informations- und Hilfeseiten von JOGU-StINe: http://www.info.jogustine.uni-mainz.de

Wir hoffen, JOGU-StINe erleichtert Ihren Studien- und Berufsalltag!

Impressum





Go to: www.jogustine.uni-mainz.de

















## How to choose your specialization? (here: "Public Policy")











DE ^ 12:53 19:10:2011





# Registration for modules via Jogustine (here: "Research and Teaching"









# Registration for courses via Jogustine (here: "Lecture Series in Economics")

























## Thanks for your attention