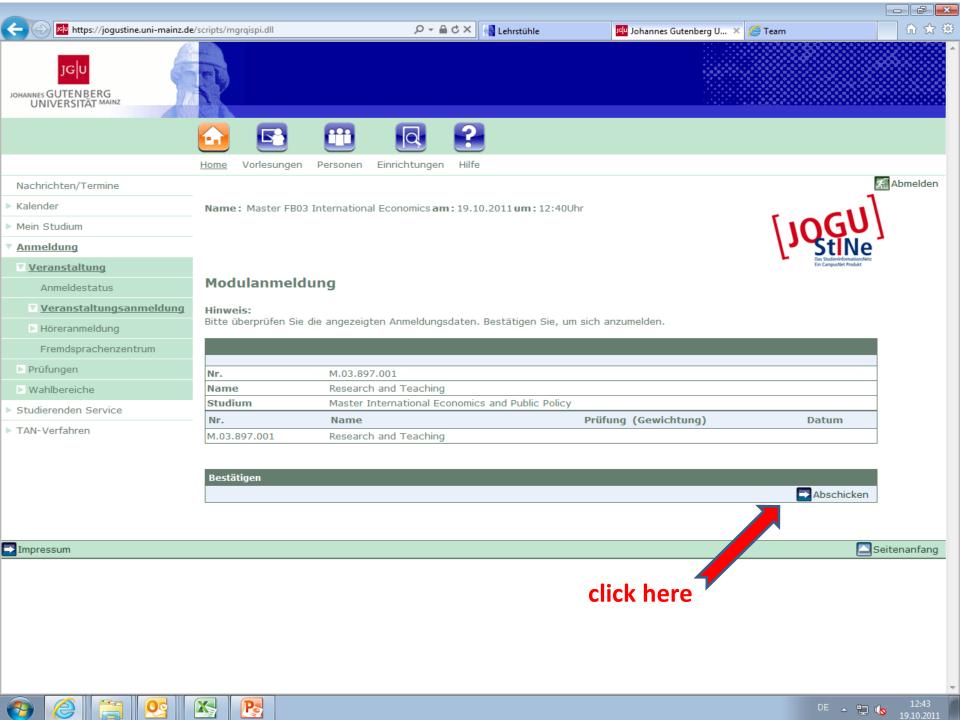

ngen anmelden oder als Lehrende Informationen zu Ihren Lehrveranstaltungen eingeben möchten.

Hilfestellung bei der Nutzung des Portals geben Ihnen unsere Informations- und Hilfeseiten. Dort finden Sie auch die Kontaktdaten für eine direkte Hilfe spezifiziert nach Nutzergruppen sowie die Beantwortung von FAQs. Alle wichtigen Termine und Fristen sind auf den Hilfeseiten ebenfalls aufgeführt.

Zu den Informations- und Hilfeseiten von JOGU-StINe: http://www.info.jogustine.uni-mainz.de

Wir hoffen, JOGU-StINe erleichtert Ihren Studien- und Berufsalltag!

Impressum





Go to: www.jogustine.uni-mainz.de

















## How to choose your specialization? (here: "Public Policy")











DE ^ 12:53 19:10:2011





# Registration for modules via Jogustine (here: "Research and Teaching"









# Registration for courses via Jogustine (here: "Lecture Series in Economics")

























## Thanks for your attention