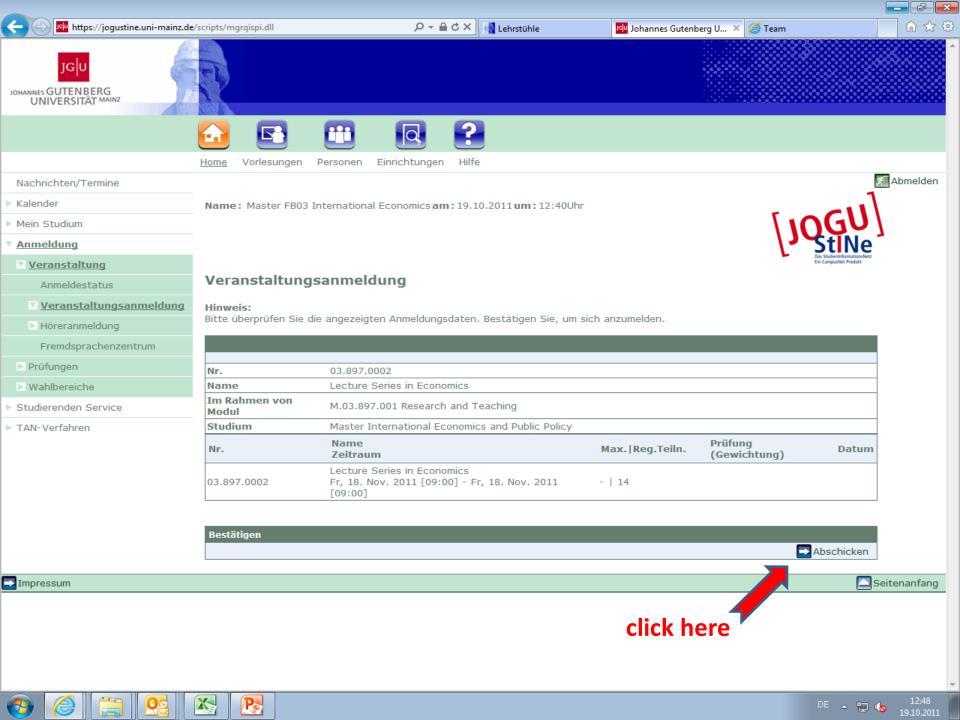

n.

Hilfestellung bei der Nutzung des Portals geben Ihnen unsere Informations- und Hilfeseiten. Dort finden Sie auch die Kontaktdaten für eine direkte Hilfe spezifiziert nach Nutzergruppen sowie die Beantwortung von FAQs. Alle wichtigen Termine und Fristen sind auf den Hilfeseiten ebenfalls aufgeführt.

Zu den Informations- und Hilfeseiten von JOGU-StINe: http://www.info.jogustine.uni-mainz.de

Wir hoffen, JOGU-StINe erleichtert Ihren Studien- und Berufsalltag!

Impressum





Go to: www.jogustine.uni-mainz.de

















## How to choose your specialization? (here: "Public Policy")











DE ^ 12:53 19:10:2011





# Registration for modules via Jogustine (here: "Research and Teaching"









# Registration for courses via Jogustine (here: "Lecture Series in Economics")

























## Thanks for your attention