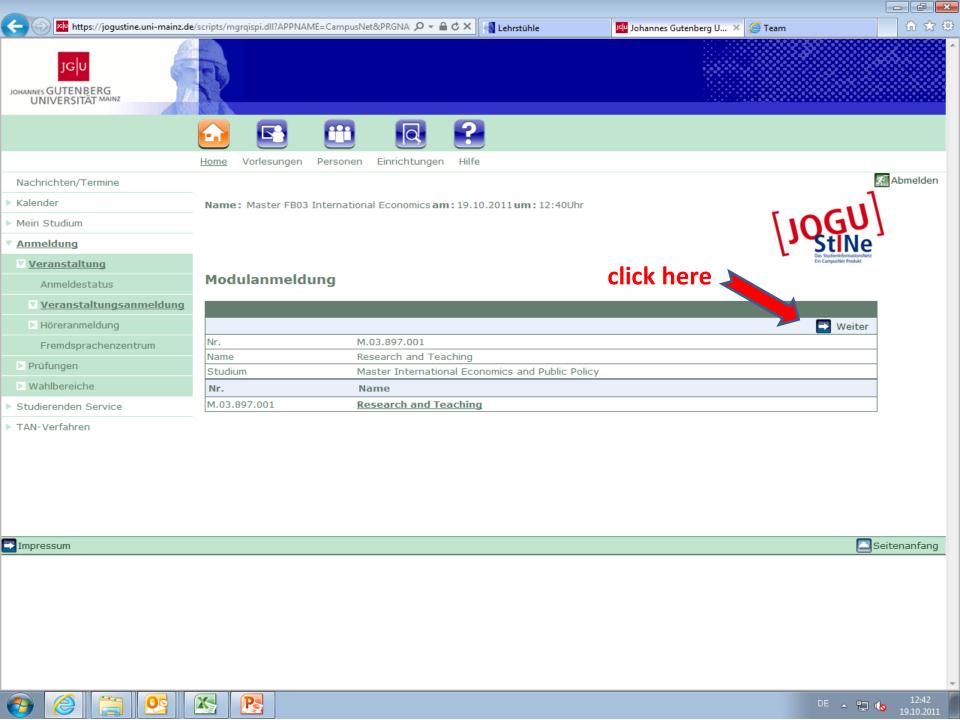

tungen anmelden oder als Lehrende Informationen zu Ihren Lehrveranstaltungen eingeben möchten.

Hilfestellung bei der Nutzung des Portals geben Ihnen unsere Informations- und Hilfeseiten. Dort finden Sie auch die Kontaktdaten für eine direkte Hilfe spezifiziert nach Nutzergruppen sowie die Beantwortung von FAQs. Alle wichtigen Termine und Fristen sind auf den Hilfeseiten ebenfalls aufgeführt.

Zu den Informations- und Hilfeseiten von JOGU-StINe: http://www.info.jogustine.uni-mainz.de

Wir hoffen, JOGU-StINe erleichtert Ihren Studien- und Berufsalltag!

Impressum





Go to: www.jogustine.uni-mainz.de

















## How to choose your specialization? (here: "Public Policy")











DE ^ 12:53 19:10:2011





# Registration for modules via Jogustine (here: "Research and Teaching"









# Registration for courses via Jogustine (here: "Lecture Series in Economics")

























## Thanks for your attention