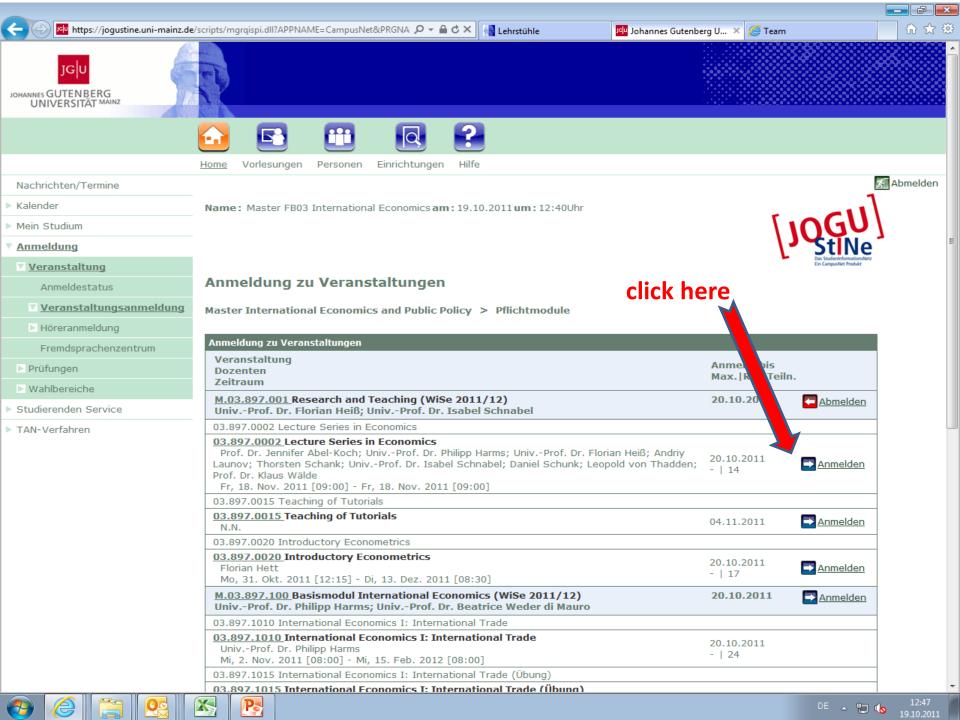

chten.

Hilfestellung bei der Nutzung des Portals geben Ihnen unsere Informations- und Hilfeseiten. Dort finden Sie auch die Kontaktdaten für eine direkte Hilfe spezifiziert nach Nutzergruppen sowie die Beantwortung von FAQs. Alle wichtigen Termine und Fristen sind auf den Hilfeseiten ebenfalls aufgeführt.

Zu den Informations- und Hilfeseiten von JOGU-StINe: http://www.info.jogustine.uni-mainz.de

Wir hoffen, JOGU-StINe erleichtert Ihren Studien- und Berufsalltag!

Impressum





Go to: www.jogustine.uni-mainz.de

















## How to choose your specialization? (here: "Public Policy")











DE ^ 12:53 19:10:2011





# Registration for modules via Jogustine (here: "Research and Teaching"









# Registration for courses via Jogustine (here: "Lecture Series in Economics")

























## Thanks for your attention